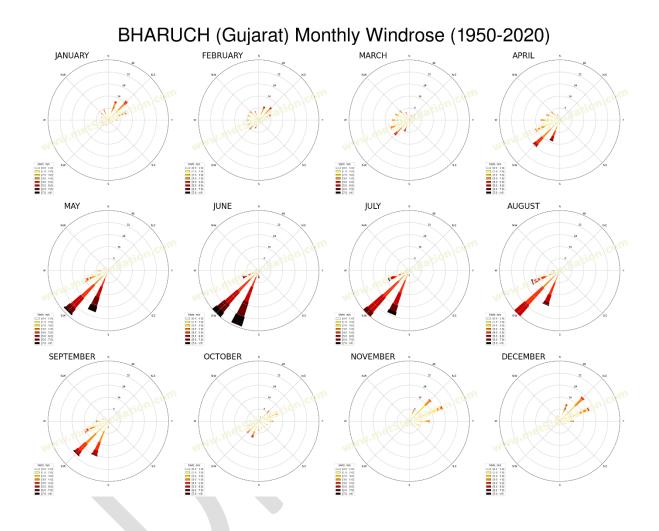

## Example:

In this Picture there are 70 wind rose (Yearly) for 70 years so price will be INR 30000 + INR 69000 + GST.

In this Picture there are 12 wind rose (Yearly) for 70 years so price will be INR 30000 + INR 11000 + GST.