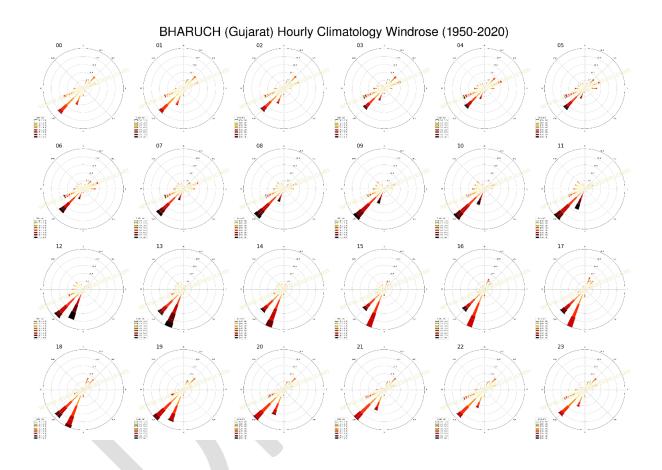

In this Picture there are 24 wind rose (Hourly) for 70 years so price will be INR 30000 + INR 23000 + GST.

For more information write on us at <a href="mailto:info@metsimulation.com">info@metsimulation.com</a>, <a href="mailto:sales@metsimulation.com">sales@metsimulation.com</a>,