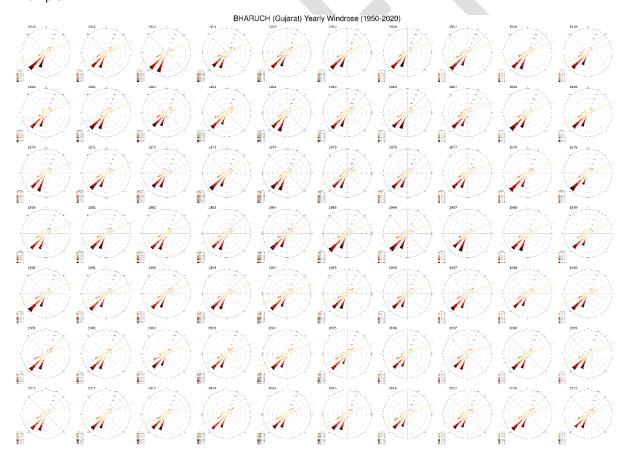

## Example:

In this Picture there are 70 wind rose (Yearly) for 70 years so price will be INR 30000 + INR 69000 + GST.

In this Picture there are 12 wind rose (Yearly) for 70 years so price will be INR 30000 + INR 11000 + GST.